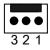

#### 2. Backplane to Mainboard ATX Power Control Connector

Power source from Backplane with ATX Connector

#### ATXCTL1 : Backplane to Mainboard Connector

| PIN NO. | DESCRIPTION |  |  |
|---------|-------------|--|--|
| 1       | GND         |  |  |
| 2       | PS_ON#      |  |  |
| 3       | 5VSB        |  |  |