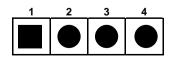

#### 4 AT Power Connectors

This connector supports Mainboard AT power.

| • PWR1 : AT Power Connector |             |  |
|-----------------------------|-------------|--|
| PIN NO3                     | DESCRIPTION |  |
| 1                           | +5V         |  |
| 2                           | GROUND      |  |
| 3                           | -12V        |  |
| 4                           | +12V        |  |