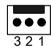

#### 1. Fan Connectors

The product provides fan connector, This connectors can supply 12V/500mA to the cooling fan.

# FAN1 : CPU Fan Connector PIN NO. DESCRIPTION 1 Ground 2 +12V 3 NC