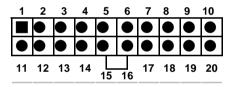

#### 3. ATX Power Connectors

This connector supports Mainboard ATX power.

| PIN NO. | DESCRIPTION | PIN NO. | DESCRIPTION |
|---------|-------------|---------|-------------|
| 1       | +3.3V       | 11      | +3.3V       |
| 2       | +3.3V       | 12      | -12V        |
| 3       | GROUND      | 13      | GROUND      |
| 4       | +5V         | 14      | PS_ON#      |
| 5       | GROUND      | 15      | GROUND      |
| 6       | +5V         | 16      | GROUND      |
| 7       | GROUND      | 17      | GROUND      |
| 8       | PWR_ON      | 18      | NC          |
| 9       | +5VSB       | 19      | +5V         |
| 10      | +12V1       | 20      | +5V         |

• ATXPWR1 : ATX Power Connector